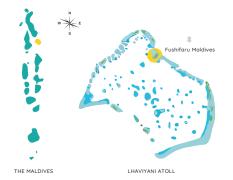

## The Island & Location

On the far North East border of Faadhippolhu Atoll (LhaviyaniAtoll), sits the exquisite little island of Fushifaru Maldives, only a 35 minute breathtaking seaplane flight away from Velana International Airport.

Nestled between a national Marine Protected Area and three of the Maldives' most iconic dive sites, Fushifaru Maldives is boutique Maldivian chic with an endless promise of adventure, excitement, discovery and serenity all in one diverse landscape.