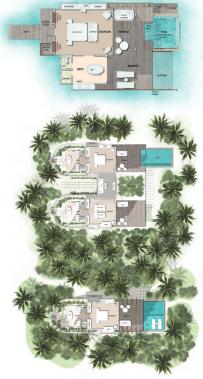

# POOL WATER VILLA

EACH DUPLEX VILLA

## Villas

Fushifaru Maldives' 63 Beach and Water Villas merge quintessential Maldivian design and architecture with modern aesthetics.

- 3 Beach Villa Sunrise 96 sqm
- 15 Beach Villa Sunset 96sqm
- 10 Pool Beach Villa Sunrise 122 sqm
- 10 Pool Beach Villa Sunset 122 sqm
- 2 Beach Duplex Villa 240 sqm
- 1 Premium Beach Duplex Villa 300 sqm
- 11 Jacuzzi Water Villa 122 sqm
- 4 Pool Water Villa 140 sqm
- 4 Premium Pool Water Villa 140 sqm