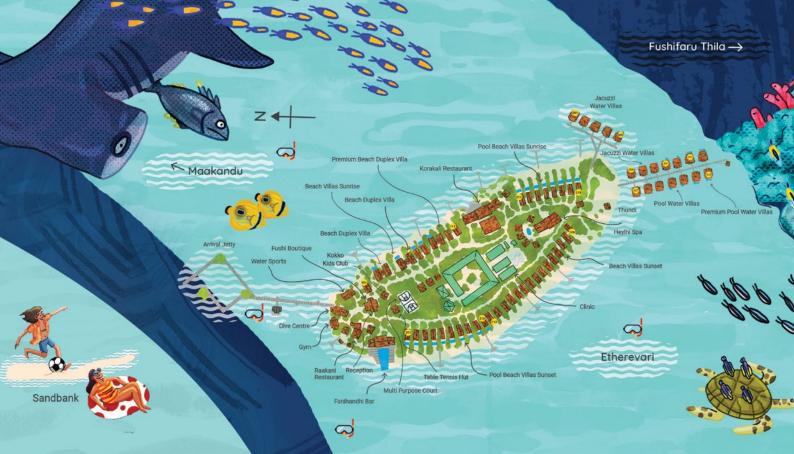

## The Island & Location

On the far North East border of Faadhippolhu Atoll (LhaviyaniAtoll), sits the exquisite little island of Fushifaru Maldives, only a 35 minute breathtaking seaplane flight away from Velana International Airport.

Nestled between a national Marine Protected Area and three of the Maldives' most iconic dive sites, Fushifaru Maldives is boutique Maldivian chic with an endless promise of adventure, excitement, discovery and serenity all in one diverse landscape.

## Villas

Fushifaru Maldives' 63 Beach and Water Villas merge quintessential Maldivian design and architecture with modern aesthetics.

- 3 Beach Villa Sunrise 96 sqm
- 15 Beach Villa Sunset 96sqm
- 10 Pool Beach Villa Sunrise 122 sqm
- 10 Pool Beach Villa Sunset 122 sqm
- 2 Beach Duplex Villa 240 sqm
- 1 Premium Beach Duplex Villa 300 sqm
- 11 Jacuzzi Water Villa 122 sqm
- 4 Pool Water Villa 140 sqm
- 4 Premium Pool Water Villa 140 sqm

## Wine & Dine

Our dining experiences feature regional and international flavours to suit every taste and dietary requirement.

Scrumptious breakfast buffets and palate pleasing international cuisine.

Friday:

Raakani, named after the Conch Shell, exudes elegance and exquisite 'surf and turf' cuisine.