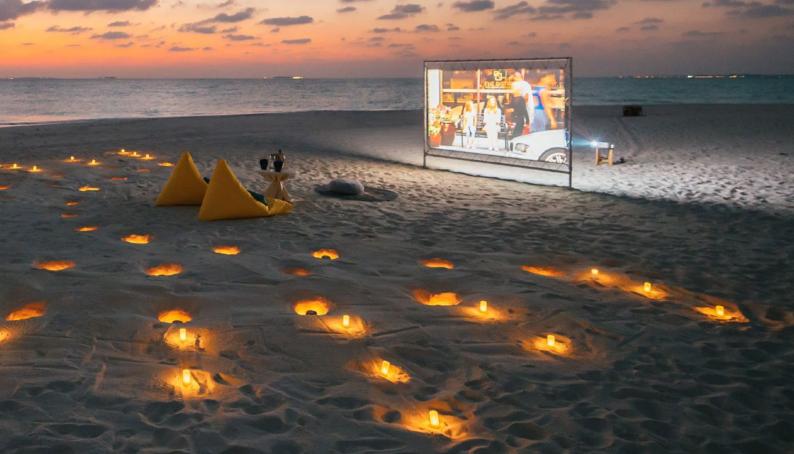

#### Opening Hours: 10:00 - 00:00 hrs.

Thundi

Chill out on airy cabanas and sip on cold-pressed juices, immune booster shots and nibble on fresh fruit skewers without Leaving the beach.

Opening Hours: 10:00 - 19:00 hrs.